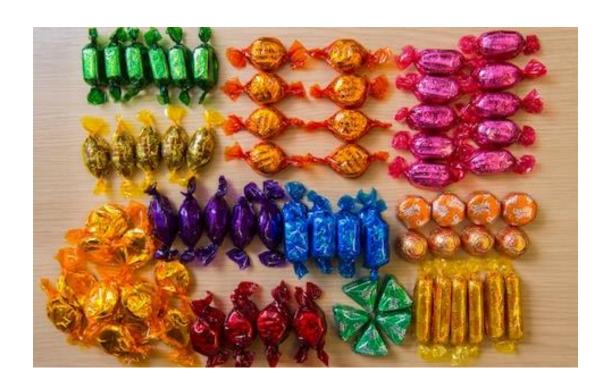

## Quick Quiz – Do you know your Quality Street?

Noisette entière enrobée de caramel onctueux dans une coquille de chocolat au lait Hele hazelnoot omhuld met smeuïge karamel in een melkchocoladeschelp

Haselnuss in Weichtoffee umhüllt von Milchschokolade