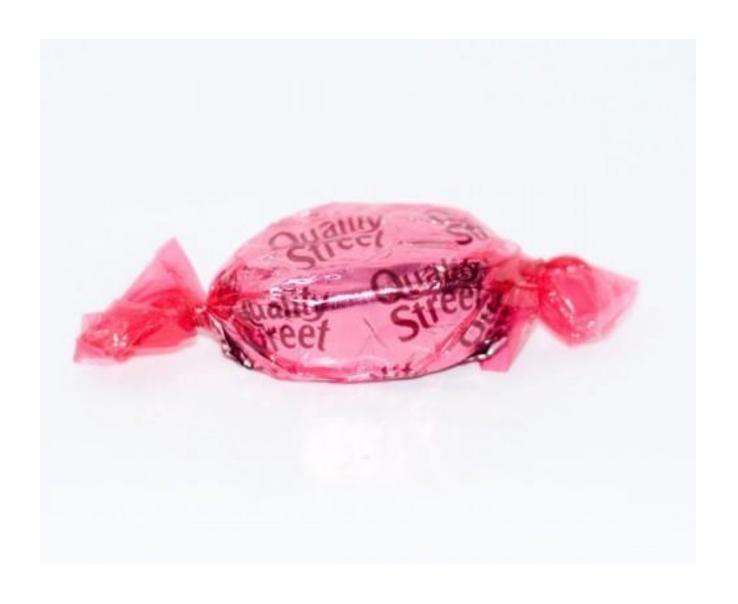

Strawberry Dream Crème confiseur parfumée à la fraise enrobée de fin chocolat noir Crème met aardbeiensmaak omhuld met fijne pure chocolade

Erdbeercrème umhüllt von dunkler Schokolade شوكولاته بكريمة الفراولة الناعمة

Orange Crème Crème confiseur parfumée à l'orange enrobée de fin chocolat noir Crème met sinaasappelsmaak omhuld met fijne pure chocolade Crème mit Orangengeschmack umhüllt von dunkler Schokolade شوكولاته بكريمة البرتقال الناعمة