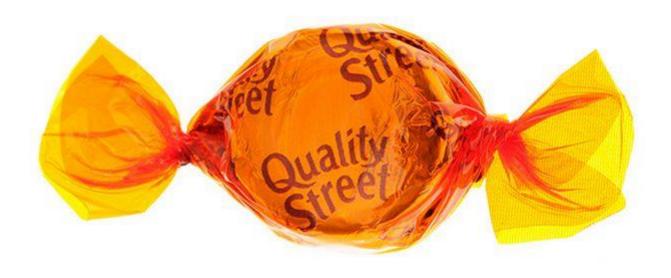

شوكولاته بحشوة البرتقال المقرمشة

Fudge

Fudge fondant enrobé de chocolat au lait Zachte bonbon omhuld met melkchocolade Fondant umhüllt von Milchschokolade

شوكولاته بالفدج

Toffee Penny Toffee traditionnel anglais Traditionele Engelse bonbon Traditionnelles Toffee توفى طرية