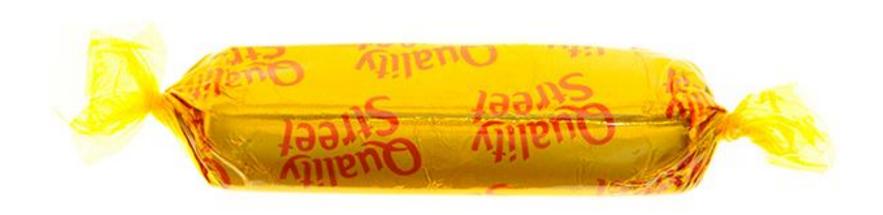

## Quick Quiz – Do you know your Quality Street?

Noisette entière enrobée de caramel onctueux dans une coquille de chocolat au lait Hele hazelnoot omhuld met smeuïge karamel in een melkchocoladeschelp

Haselnuss in Weichtoffee umhüllt von Milchschokolade